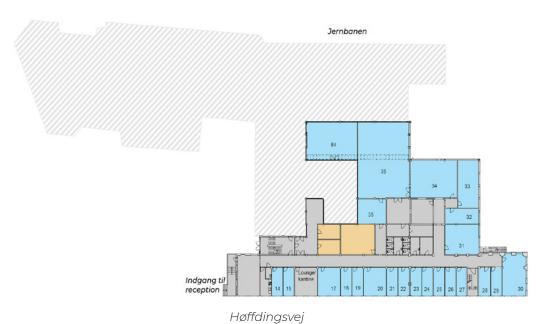

#### **Ground floor**

23 office units, 3 meeting rooms, reception, lounge, entrance from Høffdingsvej (and a parking yard)

#### **1st floor**

nøndingsv

#### 25 private office units