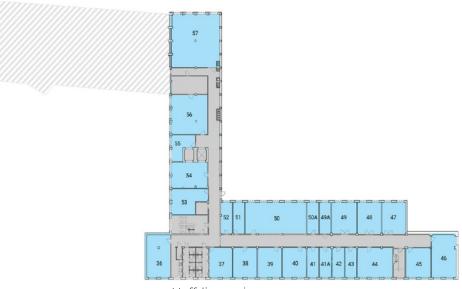

## 2nd floor

15 private office units, 1 meeting room, kitchenette and a roof top terrace

# **3rd floor**

10 office units, 1 meeting room and a lounge