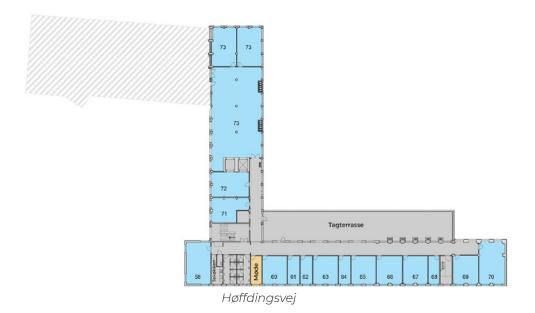

#### **Ground floor**

23 office units, 3 meeting rooms, reception, lounge, entrance from Høffdingsvej (and a parking yard)

## 2nd floor

15 private office units, 1 meeting room, kitchenette and a roof top terrace

# **3rd floor**

10 office units, 1 meeting room and a lounge