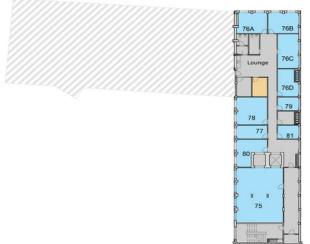

fitness is nearby and more.

Valby is outside of Copenhagen which means that parking is free of charge.

## **Prices include:**

Staffed reception
Parking
Meeting rooms
Lounge and roof top terrace
Coffee/tea and fruit
Access 24/7 with own key piece
Water, heat and electricity
Mailbox and reception of parcels
Internet
Storage space for rent
Space in the server room
Joint eating area

#### Additional purchases:



Meyers lunch Private parking space



#### **Ground floor**

23 office units, 3 meeting rooms, reception, lounge, entrance from Høffdingsvej (and a parking yard)



#### **1st floor**

nøndingsv

#### 25 private office units



## 2nd floor

15 private office units, 1 meeting room, kitchenette and a roof top terrace



# **3rd floor**

10 office units, 1 meeting room and a lounge







#### Rental conditions - with all inclusive

The price is a monthly rent with everything included, which means that you won't have any incidental expenses or extra fees.

You rent a private office (min. 2 people). If you wish to have more space, you can rent a bigger office although you are fewer people than claculated with in the price list below. You might need more space for e.g. a small meeting section in your own office.

We are open for suggestions in relation to yor office space wishes - please don't hesitate to ask us!



#### **Prices**

- 2 people
- 4 people
- 6 people

4,830 /mo. 9,660 /mo. 14,490 /mo.

More than 4 people? Contact us. Prices are in DKK and exclusive of VAT.



www.officehotel.dk 🛛 🔪 +45 31 25 60 60

+45 31 25 60 60

Kobbelvænget 74, 2700 Brønshøj